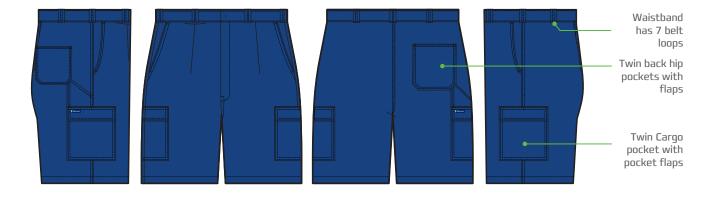

### **FEATURES**

- Heavyweight Drill Shorts with 2 front pleats
- Concealed Button and Keyhole buttonhole
- YKK zipper
- Angled Front side pockets with RHS coin pocket
- Twin Cargo patch pockets with touch tape closure flaps
- Back RHS ruler pocket
- Single Right back patch pocket