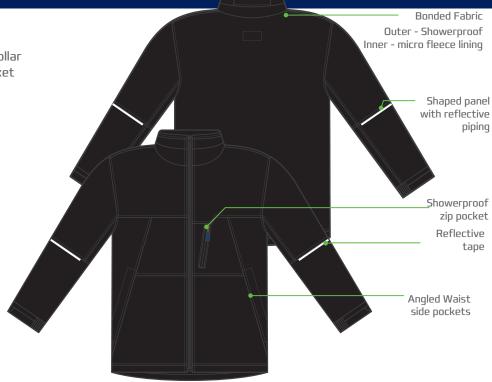

# LS Soft Shell Jacket 100% polyester bonded fleece

SIZES: XXS - 5XL

WS0005514

- Showerproof /wind proof Jacket
- Front waterproof zip closure though collar
- ◆ LHS vertical waterproof zip chest pocket
- Two internal chest pockets
- 2x side zip pocket
- Side panels
- Reflective piping

### **FEATURES**

Showerproof fabric This garment is made from showerproof fabric for light rain protection