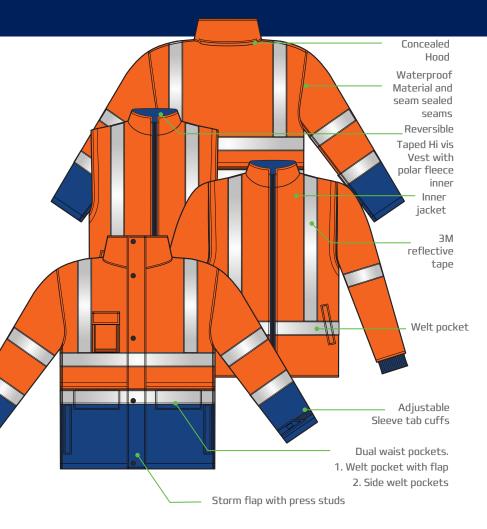

# 6 IN 1 2TONE HOOP TAPED WATERPROOF JACKET Polyester Oxford with PU coating

OW9686595

SIZES: XS - 6XL

- Waterproof 2 tone taped Jacket
- Versatile 3/4 Length 2 tone outer waterproof jacket with reversible polar fleece lined inner jacket/vest with zip-off sleeves
- Concealed hood
- Sleeves with adjustable cuff and inner storm cuff
- Worn in 6 ways:

1. Hi vis jacket with zip out polar fleece jacket with zip off sleeve to covert to a vest for complete package

2. Hi Vis outer jacket with mesh lining3.Hi Vis jacket with zip off long sleeves and polar fleece lining

4.Polar Fleece sleeve jacket (reversed) with hand warmer pockets

5. Hi Vis Taped sleeveless vest with polar fleece lining

6. Polar Fleece vest (reversed) with hand warmer pockets

# **FEATURES**

Waterproof fabric This garment is made from waterproof fabric with additional heat sealed seams for protection to water penetration

Australian Accredited 3M Reflective Tape has been applied to this garment to provide you with additional visibility protection.