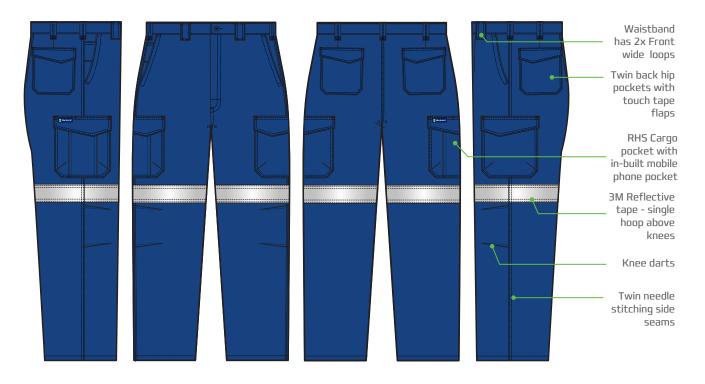

## **FEATURES**

- Flat front Cargo Canvas Pant
- Single hoop 3M Reflective tape 50mm above knees
- Internal Contrast waistband facing and pocket flap facings.
- YKK Zipper
- Angled Front side pockets with RHS coin pocket
- Two back patch pocket with touch tape pocket flap closure
- Twin Cargo patch pockets with angled peak flaps and dart detail
- Right cargo pocket with integrated bellow pocket and has ruler entry at pocket flap
- Angled darts on knee area