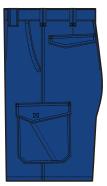

## **FEATURES**

- Flat front Cargo Canvas Short
- Internal Contrast waistband facing and pocket flap facings.
- YKK Zipper
- Angled Front side pockets with RHS coin pocket
- Two Single welt pockets with touch tape pocket flap closure
- Twin Cargo patch pockets with angled peak flaps and pleat detail
- Right cargo pocket has ruler entry at pocket flap
- Twin needle stitching on side seams