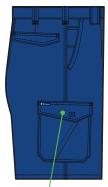

## **FEATURES**

- Flat front Cargo Canvas Short
- Internal Contrast waistband facing and pocket flap facings.
- YKK Zipper
- Angled Front side pockets with RHS coin pocket
- Two Single welt pockets with touch tape pocket flap closure
- Twin Cargo patch pockets with angled peak flaps and pleat detail
- Right cargo pocket has ruler entry at pocket flap
- Twin needle stitching on side seams