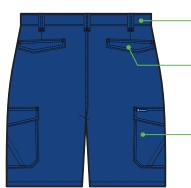

# MENS MID WEIGHT CANVAS CARGO SHORT 270GSM

OW0007773

SIZES: 77R - 112R (BB /SS) 77R -117R (NN)

Waistband has 7 reinforced belt loops

Twin back welt entry pockets with touch tape flaps

Twin Cargo pockets with pleat detail

## **FEATURES**

- Flat front Cargo Canvas Short
- Internal Contrast waistband facing and pocket flap facings.
- YKK Zipper
- Angled Front side pockets with RHS coin pocket
- Two Single welt pockets with touch tape pocket flap closure
- Twin Cargo patch pockets with angled peak flaps and pleat detail
- Right cargo pocket has ruler entry at pocket flap
- Twin needle stitching on side seams