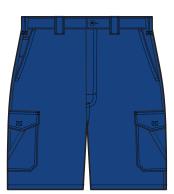

# MENS MID WEIGHT CANVAS CARGO SHORT 270GSM

OW0007773

SIZES: 77R - 112R (BB /SS) 77R -117R (NN)

Waistband has 7 reinforced belt loops

Twin back welt entry pockets with touch tape flaps

Twin Cargo pockets with pleat detail

## **FEATURES**

- Flat front Cargo Canvas Short
- Internal Contrast waistband facing and pocket flap facings.
- YKK Zipper
- Angled Front side pockets with RHS coin pocket
- Two Single welt pockets with touch tape pocket flap closure
- Twin Cargo patch pockets with angled peak flaps and pleat detail
- Right cargo pocket has ruler entry at pocket flap
- Twin needle stitching on side seams