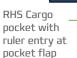

## **FEATURES**

- Flat front Cargo Canvas Short
- Internal Contrast waistband facing and pocket flap facings.
- YKK Zipper
- Angled Front side pockets with RHS coin pocket
- Two Single welt pockets with touch tape pocket flap closure
- Twin Cargo patch pockets with angled peak flaps and pleat detail
- Right cargo pocket has ruler entry at pocket flap
- Twin needle stitching on side seams