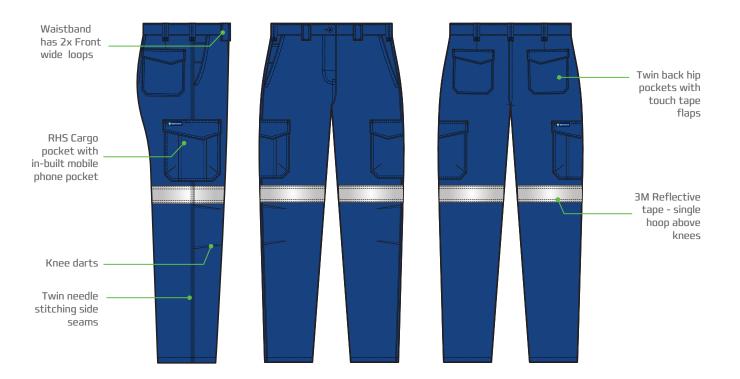

### **FEATURES**

- Flat front Cargo Canvas Pant
- Single hoop 3M Reflective tape 50mm above knees
- Internal Contrast waistband facing and pocket flap facings.
- YKK Zipper
- Angled Front side pockets with RHS coin pocket
- Two back patch pocket with touch tape pocket flap closure
- Twin Cargo patch pockets with angled peak flaps and dart detail
- Right cargo pocket with integrated bellow pocket and has ruler entry at pocket flap
- Angled darts on knee area