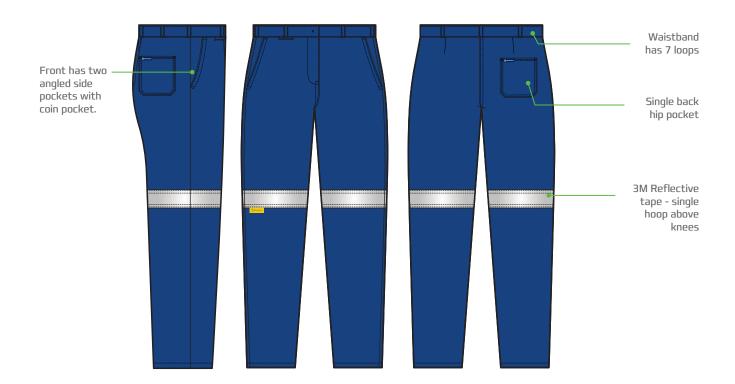

#### **FEATURES**

- Womens Heavy weight Drill trouser
- Single hoop 3M Reflective tape 50mm above knees
- Concealed Button closure
- YKK zipper
- Angled Front side pockets
- RHS hidden coin pocket
- Single Right back hip patch pocket