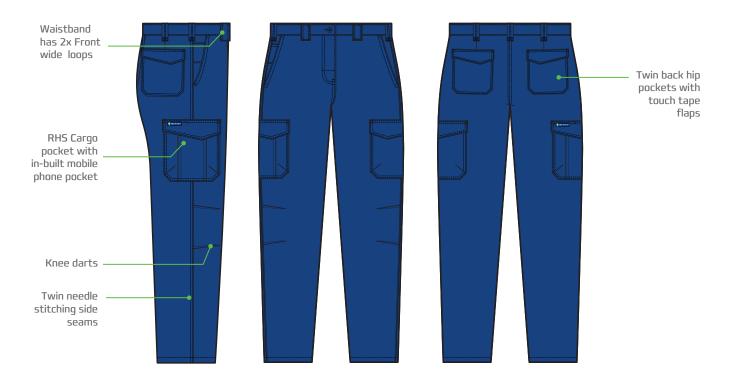

### **FEATURES**

- Flat front Cargo Canvas Pant
- Internal Contrast waistband facing and pocket ۵ flap facings.
- YKK Zipper ۵
- Angled Front side pockets with RHS coin pocket
- Two back patch pocket with touch tape pocket flap closure
- Twin Cargo patch pockets with angled peak flaps ٠ and dart detail
- Right cargo pocket with integrated bellow pocket ٠ and has ruler entry at pocket flap
- Two eyelet embroidery on back and front panel ۵ at the crotch area
- Angled darts on knee area