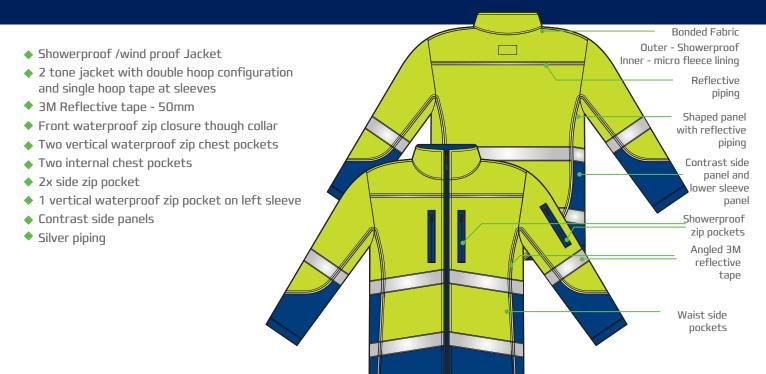

# 2TONE HOOP TAPED SOFT SHELL JACKET 100% polyester bonded fleece

WS9186511

SIZES: S - 5XL

# **FEATURES**

Showerproof fabric This garment is made from showerproof fabric for light rain protection

Australian Accredited 3M Reflective Tape has been applied to this garment to provide you with additional visibility protection.

# AS/NZS 4602.1:2011

High visibility Safety Garments.
Part 1. Garments for high risk applications.

This garment has been manufactured and their materials tested to meet the performance set under these standards.

The benefits of Fluorescent fabric (F(W)), allow this garment meets the **Day Use (D)** Class

#### AS 2001.2.17-1987

Determination of resistance of fabrics to water penetration - Hydrostatic pressure test This Garment has meet the minumum requirements under this test.