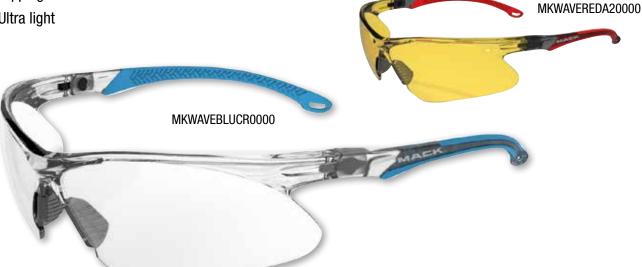

| Code            | Description                                     | Pack QTY<br>MOQ | Carton<br>QTY |
|-----------------|-------------------------------------------------|-----------------|---------------|
| MKWAVEBLUCR0000 | Mack Safety Spec Wave Blue arms. Clear Lens     | 12              | 240           |
| MKWAVEREDSM0000 | Mack Safety Spec Wave Red arms. Smoke Lens      | 12              | 240           |
| MKWAVEBLUM70000 | Mack Safety Spec Wave Blue arms. Lt Mirror Lens | 12              | 240           |
| MKWAVEREDA20000 | Mack Safety Spec Wave Red arms. Amber Lens      | 12              | 240           |