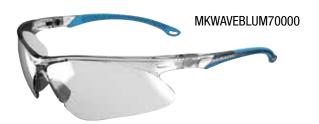

| Code            | Description                                     | Pack QTY<br>MOQ | Carton<br>QTY |
|-----------------|-------------------------------------------------|-----------------|---------------|
| MKWAVEBLUCR0000 | Mack Safety Spec Wave Blue arms. Clear Lens     | 12              | 240           |
| MKWAVEREDSM0000 | Mack Safety Spec Wave Red arms. Smoke Lens      | 12              | 240           |
| MKWAVEBLUM70000 | Mack Safety Spec Wave Blue arms. Lt Mirror Lens | 12              | 240           |
| MKWAVEREDA20000 | Mack Safety Spec Wave Red arms. Amber Lens      | 12              | 240           |