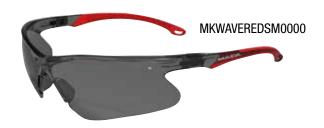

| Code            | Description                                     | Pack QTY<br>MOQ | Carton<br>QTY |
|-----------------|-------------------------------------------------|-----------------|---------------|
| MKWAVEBLUCR0000 | Mack Safety Spec Wave Blue arms. Clear Lens     | 12              | 240           |
| MKWAVEREDSM0000 | Mack Safety Spec Wave Red arms. Smoke Lens      | 12              | 240           |
| MKWAVEBLUM70000 | Mack Safety Spec Wave Blue arms. Lt Mirror Lens | 12              | 240           |
| MKWAVEREDA20000 | Mack Safety Spec Wave Red arms. Amber Lens      | 12              | 240           |