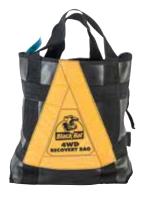

## **BLACK RAT 4WD SAFETY RECOVERY BAG**

| Code    | Description             | Weight<br>(Kg) | UOM  | Pack<br>Qty |
|---------|-------------------------|----------------|------|-------------|
| 342350B | 4WD Safety Recovery Bag | 0.9            | Each | 25          |