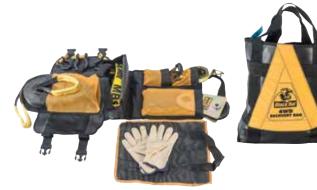

### **BLACK RAT 4WD SAFETY RECOVERY KIT**

| Code     | Description             | Weight<br>(Kg) | UOM  | Pack<br>Qty |
|----------|-------------------------|----------------|------|-------------|
| 342350BK | 4WD Safety Recovery Kit | 11.6           | Each | 1           |

#### THE KIT CONTAINS:

- > 1 x 4WD recovery bag
- > 1 x 9 metre x 60mm heavy duty snatch strap
- > 1 x Heavy duty off road block to suit 11 mm maximum wire rope
- > 1 x 3 metre x 75mm tree truck protector with 12,000kgs MBS
- > 1 x 5 metre x 25mm heavy duty ratchet tie down assembly LC 500 kg
- > 1 x 16 x 19mm screw pin bow grade S shackle, WLL 3.2T
- > 1 x 19 x 22mm screw pin bow grade S shackle, WLL 4.7T
- > 1 x Open mesh drying bag
- > 1 x Pair of riggers leather gloves