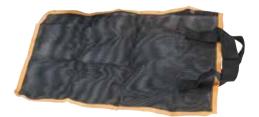

## **BLACK RAT 4WD OPEN WEAVE MESH DRYING BAG**

| Code    | Description                    | Weight<br>(Kg) | UOM  | Pack<br>Qty |
|---------|--------------------------------|----------------|------|-------------|
| 342351B | 4WD Open Weave Mesh Drying Bag | 0.3            | Each | 12          |