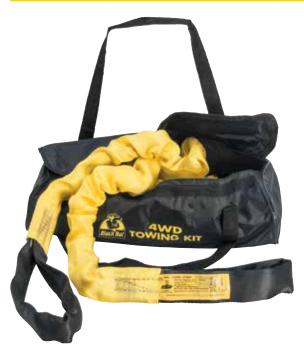

## **BLACK RAT 4WD TOWING KIT**

With safety and ease of handling in mind, Black Rat have produced a 4 metre polyester (snatch-em) towing strap that has built-in, an elasticised retention cord which incorporates the safety technology of polyester load bearing fibres that are traditionally incorporated in round sling manufacture and comes complete with black reinforced eye protection at each end. In the event of the strap being pulled to its breaking strain, the inner load bearing fibres will bunch up and not spring back, therefore eliminating the sling shot effect that would normally occur in a nylon snatch-em strap. It has the advantages of having a 30% stretch factor of its original length, which enables the user to slowly pull/ move a vehicle out of a problem situation. It has a minimum breaking strain "MBS" of 12,000 kgs. Supplied in vinyl carry bag.

| Code     | Description                 | MBS<br>(Kg) | Weight<br>(Kg) | UOM  | Pack<br>Qty |
|----------|-----------------------------|-------------|----------------|------|-------------|
| 342309BK | 4m Towing Kit c/w Carry Bag | 12000       | 3.5            | Each | 1           |