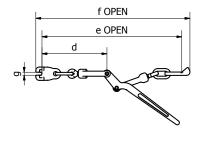

## **BEAVER GRADE 70 DOUBLE SWIVEL (OVER CENTRE LOADBINDER)**

Claw Lever Loadbinders (Forged) AS/NZS 4344

| Code     | Chain Size and Description | f Closed<br>mm | e Closed<br>mm | d<br>mm | b<br>mm | a<br>mm | f Open<br>mm | e Open<br>mm | c<br>mm | g<br>mm | LC<br>(Kg) | Weight<br>(Kg) | UOM  |
|----------|----------------------------|----------------|----------------|---------|---------|---------|--------------|--------------|---------|---------|------------|----------------|------|
| 348000EC | 7-8mm c/w eye claw hooks   | 529            | 489            | 280     | 400     | 601     | 633          | 593          | 208     | 8.5     | 3800       | 3.9            | Each |