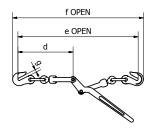

## **BEAVER GRADE 70 DOUBLE SWIVEL (OVER CENTRE LOADBINDER)**

Lever Loadbinders (Forged) AS/NZS 4344

| Code    | Chain Size and<br>Description    | f Closed<br>mm | e Closed<br>mm | d<br>mm | b<br>mm | a<br>mm | f Open<br>mm | e Open<br>mm | c<br>mm | g<br>mm | LC<br>(Kg) | Weight<br>(Kg) | UOM  |
|---------|----------------------------------|----------------|----------------|---------|---------|---------|--------------|--------------|---------|---------|------------|----------------|------|
| 345006A | 6mm c/w winged eye grab hooks*   | 409            | 365            | 215     | 293     | 470     | 484          | 440          | 164     | 6.5     | 2300       | 1.68           | Each |
| 348000  | 7-8mm c/w winged eye grab hooks* | 558            | 503            | 287     | 383     | 600     | 662          | 607          | 217     | 8.5     | 3800       | 3.7            | Each |
| 348010  | 10mm c/w winged eye grab hooks*  | 638            | 570            | 325     | 420     | 760     | 758          | 690          | 250     | 10.5    | 6000       | 5.7            | Each |
| 348013  | 13mm c/w winged eye grab hooks*  | 747            | 661            | 375     | 490     | 819     | 876          | 790          | 285     | 13.5    | 9000       | 10.5           | Each |