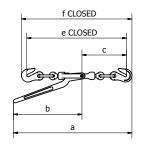

## **BEAVER GRADE 70 DOUBLE SWIVEL (OVER CENTRE LOADBINDER)**

Lever Loadbinders (Forged) AS/NZS 4344

| Code    | Chain Size and<br>Description    | f Closed<br>mm | e Closed<br>mm | d<br>mm | b<br>mm | a<br>mm | f Open<br>mm | e Open<br>mm | c<br>mm | g<br>mm | LC<br>(Kg) | Weight<br>(Kg) | UOM  |
|---------|----------------------------------|----------------|----------------|---------|---------|---------|--------------|--------------|---------|---------|------------|----------------|------|
| 345006A | 6mm c/w winged eye grab hooks*   | 409            | 365            | 215     | 293     | 470     | 484          | 440          | 164     | 6.5     | 2300       | 1.68           | Each |
| 348000  | 7-8mm c/w winged eye grab hooks* | 558            | 503            | 287     | 383     | 600     | 662          | 607          | 217     | 8.5     | 3800       | 3.7            | Each |
| 348010  | 10mm c/w winged eye grab hooks*  | 638            | 570            | 325     | 420     | 760     | 758          | 690          | 250     | 10.5    | 6000       | 5.7            | Each |
| 348013  | 13mm c/w winged eye grab hooks*  | 747            | 661            | 375     | 490     | 819     | 876          | 790          | 285     | 13.5    | 9000       | 10.5           | Each |