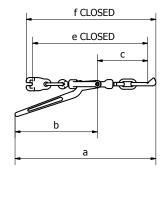

## **BEAVER GRADE 70 DOUBLE SWIVEL (OVER CENTRE LOADBINDER)**

Lever Loadbinders (Forged) AS/NZS 4344

| Code    | Chain Size and<br>Description    | f Closed<br>mm | e Closed<br>mm | d<br>mm | b<br>mm | a<br>mm | f Open<br>mm | e Open<br>mm | c<br>mm | g<br>mm | LC<br>(Kg) | Weight<br>(Kg) | UOM  |
|---------|----------------------------------|----------------|----------------|---------|---------|---------|--------------|--------------|---------|---------|------------|----------------|------|
| 345006A | 6mm c/w winged eye grab hooks*   | 409            | 365            | 215     | 293     | 470     | 484          | 440          | 164     | 6.5     | 2300       | 1.68           | Each |
| 348000  | 7-8mm c/w winged eye grab hooks* | 558            | 503            | 287     | 383     | 600     | 662          | 607          | 217     | 8.5     | 3800       | 3.7            | Each |
| 348010  | 10mm c/w winged eye grab hooks*  | 638            | 570            | 325     | 420     | 760     | 758          | 690          | 250     | 10.5    | 6000       | 5.7            | Each |
| 348013  | 13mm c/w winged eye grab hooks*  | 747            | 661            | 375     | 490     | 819     | 876          | 790          | 285     | 13.5    | 9000       | 10.5           | Each |

## **BEAVER GRADE 70 DOUBLE SWIVEL (OVER CENTRE LOADBINDER)**

Claw Lever Loadbinders (Forged) AS/NZS 4344

| Code     | Chain Size and Description | f Closed<br>mm | e Closed<br>mm | d<br>mm | b<br>mm | a<br>mm | f Open<br>mm | e Open<br>mm | c<br>mm | g<br>mm | LC<br>(Kg) | Weight<br>(Kg) | UOM  |
|----------|----------------------------|----------------|----------------|---------|---------|---------|--------------|--------------|---------|---------|------------|----------------|------|
| 348000EC | 7-8mm c/w eye claw hooks   | 529            | 489            | 280     | 400     | 601     | 633          | 593          | 208     | 8.5     | 3800       | 3.9            | Each |