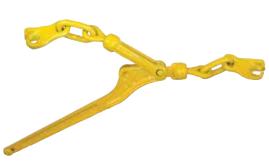

## **BEAVER GRADE 70 DOUBLE SWIVEL (OVER CENTRE LOADBINDER)**

Lever Loadbinders (Forged) AS/NZS 4344

| Code    | Chain Size and<br>Description    | f Closed<br>mm | e Closed<br>mm | d<br>mm | b<br>mm | a<br>mm | f Open<br>mm | e Open<br>mm | c<br>mm | g<br>mm | LC<br>(Kg) | Weight<br>(Kg) | UOM  |
|---------|----------------------------------|----------------|----------------|---------|---------|---------|--------------|--------------|---------|---------|------------|----------------|------|
| 345006A | 6mm c/w winged eye grab hooks*   | 409            | 365            | 215     | 293     | 470     | 484          | 440          | 164     | 6.5     | 2300       | 1.68           | Each |
| 348000  | 7-8mm c/w winged eye grab hooks* | 558            | 503            | 287     | 383     | 600     | 662          | 607          | 217     | 8.5     | 3800       | 3.7            | Each |
| 348010  | 10mm c/w winged eye grab hooks*  | 638            | 570            | 325     | 420     | 760     | 758          | 690          | 250     | 10.5    | 6000       | 5.7            | Each |
| 348013  | 13mm c/w winged eye grab hooks*  | 747            | 661            | 375     | 490     | 819     | 876          | 790          | 285     | 13.5    | 9000       | 10.5           | Each |

## **BEAVER GRADE 70 DOUBLE SWIVEL (OVER CENTRE LOADBINDER)**

Claw Lever Loadbinders (Forged) AS/NZS 4344

| Code     | Chain Size and Description | f Closed<br>mm | e Closed<br>mm | d<br>mm | b<br>mm | a<br>mm | f Open<br>mm | e Open<br>mm | c<br>mm | g<br>mm | LC<br>(Kg) | Weight<br>(Kg) | UOM  |
|----------|----------------------------|----------------|----------------|---------|---------|---------|--------------|--------------|---------|---------|------------|----------------|------|
| 348000EC | 7-8mm c/w eye claw hooks   | 529            | 489            | 280     | 400     | 601     | 633          | 593          | 208     | 8.5     | 3800       | 3.9            | Each |