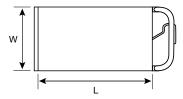

## **BEAVER HYDRAULIC SCISSOR LIFT TABLES (SINGLE)**

Complete with PU Wheels for which the Rear Wheels have hand locking devices

| Product Code                      | 342615   | 342630   | 342650   |
|-----------------------------------|----------|----------|----------|
| Model No.                         | TF15     | TF30     | TF50     |
| Capacity (kg)                     | 150      | 300      | 500      |
| Min. Table Height A mm            | 220      | 295      | 295      |
| Max. Table Height B mm            | 720      | 885      | 890      |
| Table Length L mm                 | 700      | 855      | 855      |
| Table Width W mm                  | 450      | 500      | 500      |
| Table Thickness T mm              | 36       | 50       | 50       |
| Castor Wheel                      | 100 x 25 | 125 x 40 | 125 x 40 |
| Foot Pedal Cycles to Max Height   | <=28     | <=39     | <=27     |
| Net Weight (kg)                   | 49       | 77       | 81       |
| Height of Handle from Ground H mm | 935      | 985      | 985      |