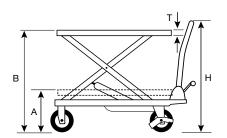

## **BEAVER HYDRAULIC SCISSOR LIFT TABLES (SINGLE)**

Complete with PU Wheels for which the Rear Wheels have hand locking devices

| Product Code                      | 342615   | 342630   | 342650   |
|-----------------------------------|----------|----------|----------|
| Model No.                         | TF15     | TF30     | TF50     |
| Capacity (kg)                     | 150      | 300      | 500      |
| Min. Table Height A mm            | 220      | 295      | 295      |
| Max. Table Height B mm            | 720      | 885      | 890      |
| Table Length L mm                 | 700      | 855      | 855      |
| Table Width W mm                  | 450      | 500      | 500      |
| Table Thickness T mm              | 36       | 50       | 50       |
| Castor Wheel                      | 100 x 25 | 125 x 40 | 125 x 40 |
| Foot Pedal Cycles to Max Height   | <=28     | <=39     | <=27     |
| Net Weight (kg)                   | 49       | 77       | 81       |
| Height of Handle from Ground H mm | 935      | 985      | 985      |