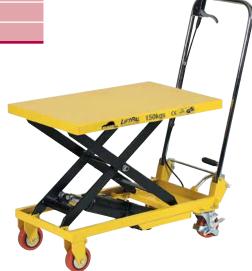

## **MATERIALS HANDLING**

Beaver LIFTPAL Hand Scissor Lift Tables have special applications for raising heavy loads with the use of hydraulics which increases safety and helps prevent back injuries. They are a safe and versatile way to transport goods in warehouses, workshops, libraries, loading docks, hospitals, assembly lines, offices and nurseries. High quality durable powder coated finish on all models.

## **BEAVER HYDRAULIC SCISSOR LIFT TABLES (SINGLE)**

Complete with PU Wheels for which the Rear Wheels have hand locking devices

| Product Code                      | 342615   | 342630   | 342650   |
|-----------------------------------|----------|----------|----------|
| Model No.                         | TF15     | TF30     | TF50     |
| Capacity (kg)                     | 150      | 300      | 500      |
| Min. Table Height A mm            | 220      | 295      | 295      |
| Max. Table Height B mm            | 720      | 885      | 890      |
| Table Length L mm                 | 700      | 855      | 855      |
| Table Width W mm                  | 450      | 500      | 500      |
| Table Thickness T mm              | 36       | 50       | 50       |
| Castor Wheel                      | 100 x 25 | 125 x 40 | 125 x 40 |
| Foot Pedal Cycles to Max Height   | <=28     | <=39     | <=27     |
| Net Weight (kg)                   | 49       | 77       | 81       |
| Height of Handle from Ground H mm | 935      | 985      | 985      |