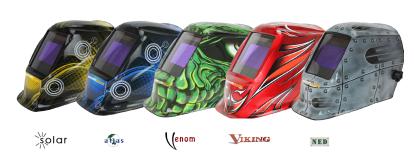

## PRO SERIES WELDING HELMETS

#### **SPECIFICATIONS**

| Part Number | Description                                 |  |  |
|-------------|---------------------------------------------|--|--|
| 700150      | Solar Pro Series Electronic Welding Helmet  |  |  |
| 700151      | Atlas Pro Series Electronic Welding Helmet  |  |  |
| 700152      | Venom Pro Series Electronic Welding Helmet  |  |  |
| 700153      | Viking Pro Series Electronic Welding Helmet |  |  |
| 700154      | Ned Pro Series Electronic Welding Helmet    |  |  |