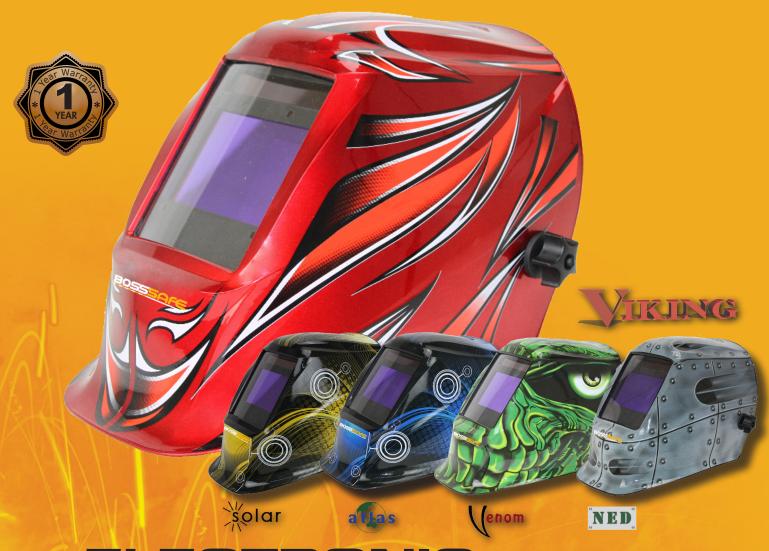

# **ELECTRONIC** WELDING HELMET

# PRO SERIES

Designed to provide protection to your eyes, neck and face from flash burn, ultraviolet & infrared light, sparks and heat while performing welding tasks. Manufactured under strict quality control methods, the Pro Range auto-darkening electronic welding helmet is the perfect choice for your next welding project..

## PRO SERIES WELDING HELMETS

#### **SPECIFICATIONS**

| Part Number | Description                                 |  |  |
|-------------|---------------------------------------------|--|--|
| 700150      | Solar Pro Series Electronic Welding Helmet  |  |  |
| 700151      | Atlas Pro Series Electronic Welding Helmet  |  |  |
| 700152      | Venom Pro Series Electronic Welding Helmet  |  |  |
| 700153      | Viking Pro Series Electronic Welding Helmet |  |  |
| 700154      | Ned Pro Series Electronic Welding Helmet    |  |  |