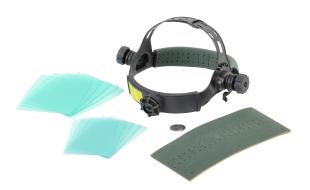

### **HELMET SPARE PARTS**

| Part Number | Description              |  |  |  |
|-------------|--------------------------|--|--|--|
| 700370      | Outside lens 133 x 114mm |  |  |  |
| 700371      | Inside lens 107 x 64mm   |  |  |  |
| 700373      | Multi point harness      |  |  |  |
| 702002      | Battery set (2 pcs)      |  |  |  |
| 700374      | Sweatband                |  |  |  |
| 700375      | Harness hardware kit     |  |  |  |