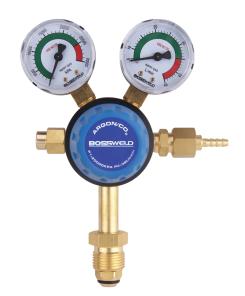

## **Argon Regulator Specifications**

400207

400210

| Gas Service            | Argon - Single Stage                         |
|------------------------|----------------------------------------------|
| Part No.               | 400207 (Side Entry)<br>400210 (Bottom Entry) |
| Maximum Inlet Pressure | 20,000 kPa                                   |
| Outlet Pressure        | 0 - 32 L/min                                 |
| Inlet Connection       | Type 10 - AS 2473                            |
| Outlet Connection      | 5/8 - 18 UNF Right Hand Male                 |
| Colour Coding          | Blue                                         |
| Manufactured Testing   | Complies to AS 4267                          |
| Body                   | Brass                                        |
| Standard               | AS 4267                                      |
| Packaging              | Cardboard Box                                |
| Packaging Dimensions   | W - 205mm<br>D - 165mm<br>H - 135mm          |
| Nett Weight            | 1.33kg                                       |