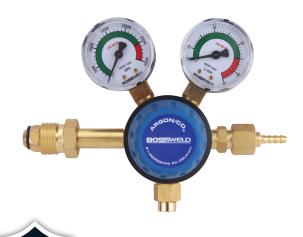

## **Argon Regulator Specifications**

400207

400210

| Gas Service            | Argon - Single Stage                         |
|------------------------|----------------------------------------------|
| Part No.               | 400207 (Side Entry)<br>400210 (Bottom Entry) |
| Maximum Inlet Pressure | 20,000 kPa                                   |
| Outlet Pressure        | 0 - 32 L/min                                 |
| Inlet Connection       | Type 10 - AS 2473                            |
| Outlet Connection      | 5/8 - 18 UNF Right Hand Male                 |
| Colour Coding          | Blue                                         |
| Manufactured Testing   | Complies to AS 4267                          |
| Body                   | Brass                                        |
| Standard               | AS 4267                                      |
| Packaging              | Cardboard Box                                |
| Packaging Dimensions   | W - 205mm<br>D - 165mm<br>H - 135mm          |
| Nett Weight            | 1.33kg                                       |