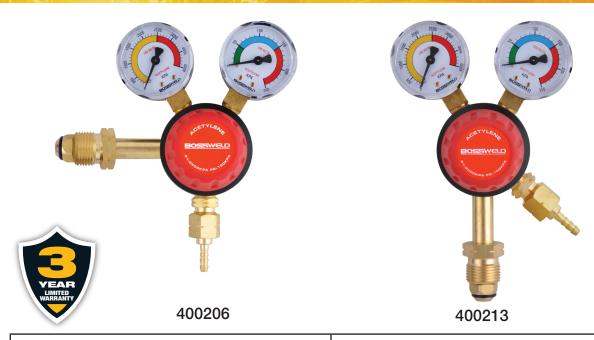

## **Acetylene Regulator Specifications**

| Gas Service            | Acetylene - Single Stage                     |
|------------------------|----------------------------------------------|
| Part No.               | 400206 (Side Entry)<br>400213 (Bottom Entry) |
| Maximum Inlet Pressure | 2500 kPa                                     |
| Outlet Pressure        | 0 - 150 kPa                                  |
| Inlet Connection       | Type 20 - AS 2473                            |
| Outlet Connection      | 5/8 - 18 UNF Left Hand Male                  |
| Colour Coding          | Red                                          |
| Manufactured Testing   | Complies to AS 4267                          |
| Body                   | Brass                                        |
| Standard               | AS 4267                                      |
| Packaging              | Cardboard Box                                |
| Packaging Dimensions   | W - 205mm<br>D - 165mm<br>H - 135mm          |
| Nett Weight            | 1.26kg                                       |