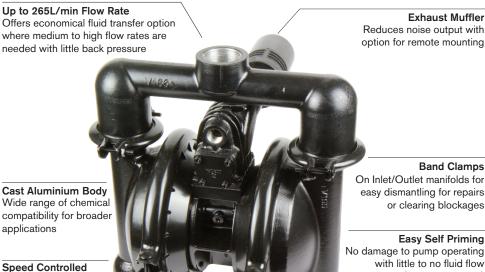

#### **PRODUCT OVERVIEW**

The DDP38 offers an economical and reliable pump for transfer of light to medium viscosity fluids.

High flow rates can be achieved easily especially where low back-pressure applications exist.

The ability to "dry-run" allows easy priming while operating without any damage to the pump.

The Cast Aluminium body allows this pump to be used with a range of compatible chemicals as well as the new or used oils and engine coolants (RTU), diesel or oily water applications.

#### **FEATURES & BENEFITS**

**Band Clamps** 

Exhaust Muffler

On Inlet/Outlet manifolds for easy dismantling for repairs or clearing blockages

**Easy Self Priming** 

No damage to pump operating with little to no fluid flow (for short periods)