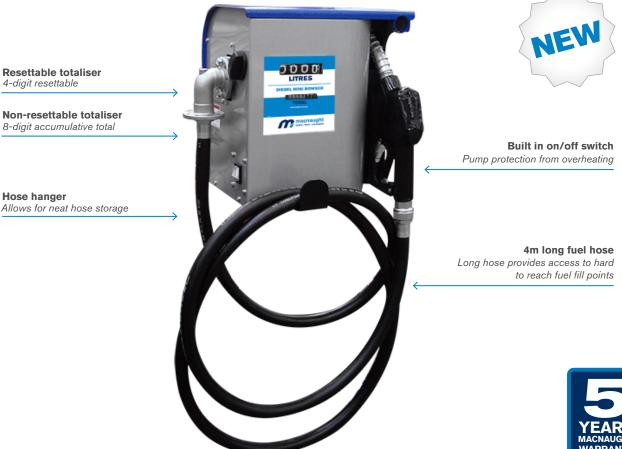

## 240V DIESEL MINI BOWSER

Macnaught 240V DIESEL MINI BOWSER offers a new pump to satisfy operators looking for a robust unit that effectively delivers high volume diesel.

This compact unit comes as a complete package that allows refuelling at flow rates up to 100LPM. Equipped with an easy to use, accurate mechanical meter that can be calibrated on-site, this unit also has a smart on/off switch integrated into the nozzle holder.

## **TECHNICAL SPECIFICATIONS**

Suitable for Diesel use only
Flow rate up to 100LPM
Inlet/Outlet - 1" BSP(F)
30 minute duty cycle
Built in nozzle holder with on/off switch
IP55 protection
240V pump with meter
4-digit reset total
8-digit accumulative total
4m x 1" delivery hose with Automatic nozzle