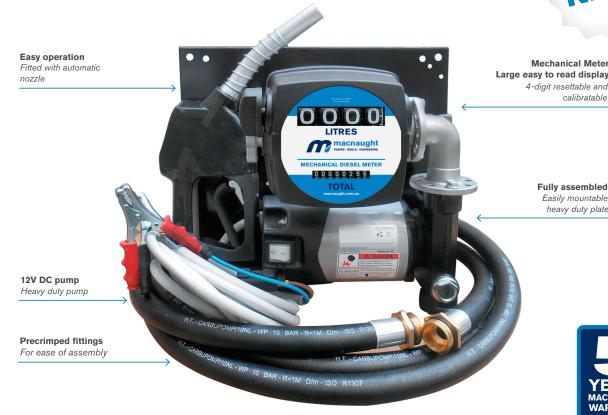

This pump unit is supplied with a high flow 12V pump, mechanical flow meter, 4m delivery hose and an automatic nozzle. This unit is a complete solution and can be easily mounted next to a bulk diesel tank or mounted onto service trucks.

## **TECHNICAL SPECIFICATIONS**

- Flow rate up to 60LPM
- Suitable for diesel use only
- 12V DC pump
- 30 Minute duty cycle
- Current 28 amps
- Inlet / Outlet: 1"BSPP (F)
- Built-in strainer
- Maximum suction lift 2m
- Wetted materials cast iron, sintered steel, acetal, NBR rubber
- Fully assembled unit supplied with 4m power cord, automatic nozzle, mechanical flow meter (AMFM) and 19mm x 4m delivery