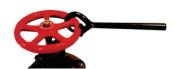

## Valve Wheel Spanner - Open / Close Valves

| Design:         | User friendly, safe non-slip design. OHS tool. Safe & efficient with positive wheel engagement. |
|-----------------|-------------------------------------------------------------------------------------------------|
| Body Materials: | Heavy duty toughened steel, fully seal welded                                                   |
| Application:    | Used to open / shut Gate valves, Globe valves, and valves with hand wheels                      |

| Part No. | Size   | Valve Range (inch) | Price \$ |
|----------|--------|--------------------|----------|
| 4G4192   | Small  | ½ to 7             | 186.81   |
| 4G4193   | Medium | 3⁄4 to 10          | 291.20   |
| 4G4194   | Large  | 1 to 20            | 467.02   |

Price Group: SD

VS01