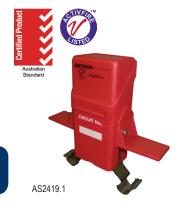

## Amtron Anti-Tamper Supervisory Switch

M

| Approvals: | ActivFire & AS2419.1 approved, with LED |
|------------|-----------------------------------------|

| Part No. | Description                       | Price \$ |
|----------|-----------------------------------|----------|
| 502      | To suit Gate and Butterfly Valves | 2315.49  |

Price Group: SD

VB07