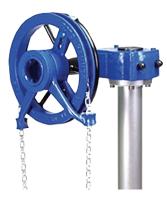

## Chain Wheel Assembly

|            | Description                              |
|------------|------------------------------------------|
|            | 500011ptio11                             |
| To suit Bu | tterfly, Gate, Globe & Knife Gate Valves |

VS01