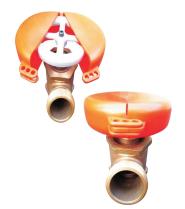

## Valve Lockout Devices

| Design: | Prevents unauthorised access to fire service and industrial valves. Device rotates freely around hand wheel to prevent valve wheel turning.      |
|---------|--------------------------------------------------------------------------------------------------------------------------------------------------|
|         | UV resistant high grade PVC body is resistant to cracking, abrasion and extreme weather and temperature conditions. Has multiple padlock points. |

| Part No.    | Description                                 | Price \$ |
|-------------|---------------------------------------------|----------|
| FFS-LVLOC65 | To suit all sizes Landing / Hydrant Valves. | 48.66    |

<sup>\*</sup> Refer to page 427 for Padlocks.

Price Group: FE

FP02