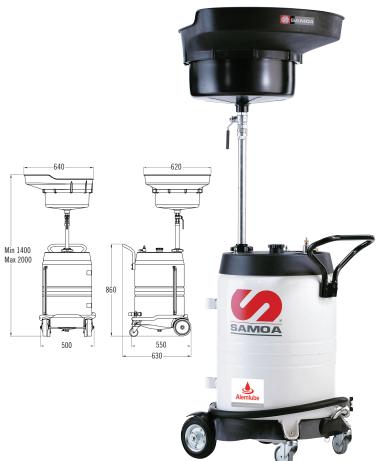

# Samoa Mobile Waste Oil Drainer

The Samoa 372400 mobile waste oil drainer from Alemlube is a simple, efficient and cost effective solution for collecting waste engine oils and fluids when positioned under a vehicle being serviced.

The 372400 captures the gravity fed waste automotive oil or fluid in its 20L capacity collection bowl which is in turn stored in the unit holding tank with a capacity of 100L. The uniquely designed and molded collection bowl can also be used to hold sump plugs, bolts, filters and washers and workshop tools.

Discharging waste from the 372400 holding tank is achieved by utilising a 1.5m hose pressurising the tank at 3.5psi (0.5 bar) using a tyre inflator. To avoid over pressurising the unit a safety valve is included to address all OH&S concerns.

The 372400 is fitted with a telescopic tube so that the collection bowl can be adjusted from a maximum working height of 2,000mm to a minimum of 1,400mm subject to whether the unit is being used to collect waste oil or fluids under a vehicle hoist or inside a lubrication pit.

#### PRODUCT SPECIFICATIONS, FEATURES AND BENEFITS

Premium quality, European engineering

For gravity feed waste oil and fluid collection

Collection bowl capacity of 20L

Holding tank capacity of 100L

Maximum working height of 2,000mm

Minimum working height of 1,400mm

For use under a vehicle hoist or in a lubrication pit

Pressurised discharge from the holding tank at 3.5psi (0.5 bar)

Tyre inflator used for pressurisation

1.5m long discharge hose

Safety valve activates to avoid over pressurisation

Collection bowl designed to hold tools, plugs, bolts, washers and filters

Steel tank with epoxy powder coating

360° positionable composite extension for wider reach

Anti splash grid perfect to hold used filters for draining

Two reinforced castors and two reinforced fixed wheels

Collects waste engine oil, gear oil, antifreeze and automotive coolants