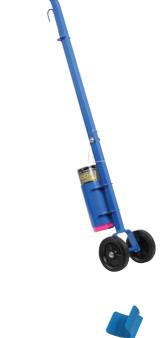

## 2-Wheel Spot Marking Handle

## Features & Benefits

- Great for repetitive marking out jobs
- Ideal for trench digging and landscaping applications
- Lightweight aluminium construction
- Improves efficiency and makes application less fatiguing
- Suitable for use with Spray & Mark and Landscape Chalk aerosols

| 2-Wheel Spot Marking Handle | Ref. Code |
|-----------------------------|-----------|
| 2-Wheel Spot Marking Handle | 40090110  |