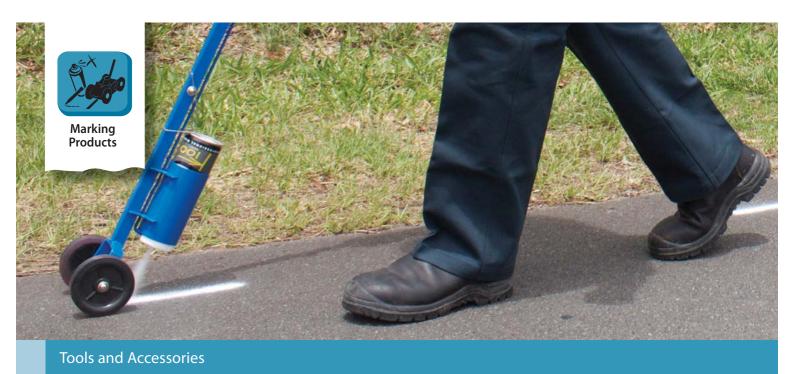

## 2-Wheel Spot Marking Handle

## Features & Benefits

- Great for repetitive marking out jobs
- Ideal for trench digging and landscaping applications
- Lightweight aluminium construction
- Improves efficiency and makes application less fatiguing
- Suitable for use with Spray & Mark and Landscape Chalk aerosols

| 2-Wheel Spot Marking Handle | Ref. Code |
|-----------------------------|-----------|
| 2-Wheel Spot Marking Handle | 40090110  |