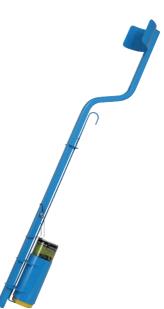

## **Long Arm Handle**

## Features & Benefits

- Gives you that extra reach when you need it
- Assists in preventing back strain
- Improves efficiency and makes application less fatiguing
- Lightweight aluminium construction
- Suitable for use with Spray & Mark and Landscape Chalk aerosols

| Long Arm Handle | Ref. Code |
|-----------------|-----------|
| Long Arm Handle | 40080105  |