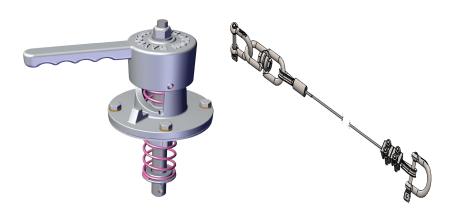

## **Features**

- · Manual Camlift Assembly with gasket and fasteners
- · Quick action high lift mechanism ensures maximum emergency valve opening
- Designed to interchange with other brands commonly found in the Australian market
- · Can be mounted directly to tanker walkway or separate weld in flange

#### Construction

Aluminium construction, acetal bearing guide, SS shaft, spring & fasteners, Baylast™ seals and cork/buna gasket

### **Related Products**

- · Camlift Wire Service Kit lift wire kit, SS with cable, shackles and swivel
- · Camlift Cork Buna Gasket

| Description                           | Part #  |
|---------------------------------------|---------|
| Top Operator Camlift Manual Operation | DBCO402 |
| Camlift Wire Kit                      | DBLWKIT |
| Camlift Cork / Buna Gasket            | 5500BL  |