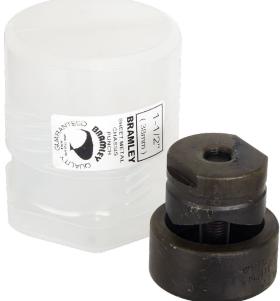

## For simple cutting of neat holes in sheetmetal

1/2" - 3" individual sizes and

6 piece set (16, 20, 22, 25.5, 32 & 35 mm)

- · 3 point design on punch for easier cutting
- Upgraded tool steel specification for increased life & performance
- · Cut Stainless Steel easily
- · For simple cutting of neat holes in sheetmetal

| MODEL  | Size            | Capacity<br>(Mild Steel) | Capacity<br>(Stainless Steel) | Bolt<br>Thread |
|--------|-----------------|--------------------------|-------------------------------|----------------|
| CP12.5 | 1/2" (12.5mm)   | 2mm                      | 1.6mm                         | M8 x 1.0       |
| CP16   | 5/8" (16mm)     | 2mm                      | 1.6mm                         | M8 x 1.0       |
| CP19   | 3/4" (19mm)     | 2mm                      | 1.6mm                         | M10 x 1.25     |
| CP20   | 20mm            | 2mm                      | 1.6mm                         | M10 x 1.25     |
| CP22   | 7/8" (22mm)     | 2mm                      | 1.6mm                         | M10 x 1.25     |
| CP25.5 | 1" (25.5mm)     | 2mm                      | 1.6mm                         | M12 x 1.25     |
| CP28.5 | 1-1/8" (28.5mm) | 2.5mm                    | 2mm                           | M12 x 1.25     |
| CP30   | 1-3/16" (30mm)  | 2.5mm                    | 2mm                           | M12 x 1.25     |
| CP32   | 1-1/4" (32mm)   | 2.5mm                    | 2mm                           | M12 x 1.25     |
| CP35   | 1-3/8" (35mm)   | 2.5mm                    | 2mm                           | M12 x 1.25     |
| CP38   | 1-1/2" (38mm)   | 2.5mm                    | 2mm                           | M12 x 1.25     |
| CP41.5 | 1-5/8" (41.5mm) | 2.5mm                    | 2mm                           | M20 x 1.5      |
| CP44.5 | 1-3/4" (44.5mm) | 2.5mm                    | 2mm                           | M20 x 1.5      |
| CP48   | 1-7/8" (48mm)   | 2.5mm                    | 2mm                           | M20 x 1.5      |
| CP51   | 2" (51mm)       | 2.5mm                    | 2mm                           | M20 x 1.5      |
| CP75   | 3" (75mm)       | 2.5mm                    | 2mm                           | 1" UNF x 14tpi |