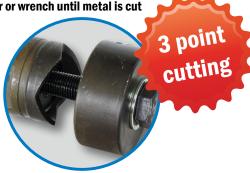

## For simple cutting of neat holes in sheetmetal

1/2" - 3" individual sizes and

6 piece set (16, 20, 22, 25.5, 32 & 35 mm)

- · 3 point design on punch for easier cutting
- Upgraded tool steel specification for increased life & performance
- · Cut Stainless Steel easily
- · For simple cutting of neat holes in sheetmetal

### Simple to use:

- 1. Drill a hole approximately 1mm larger than drive screw
- 2. Insert screw through die
- 3. Place screw through hole in metal & screw on punch

4. Turn drive screw with spanner or wrench until metal is cut