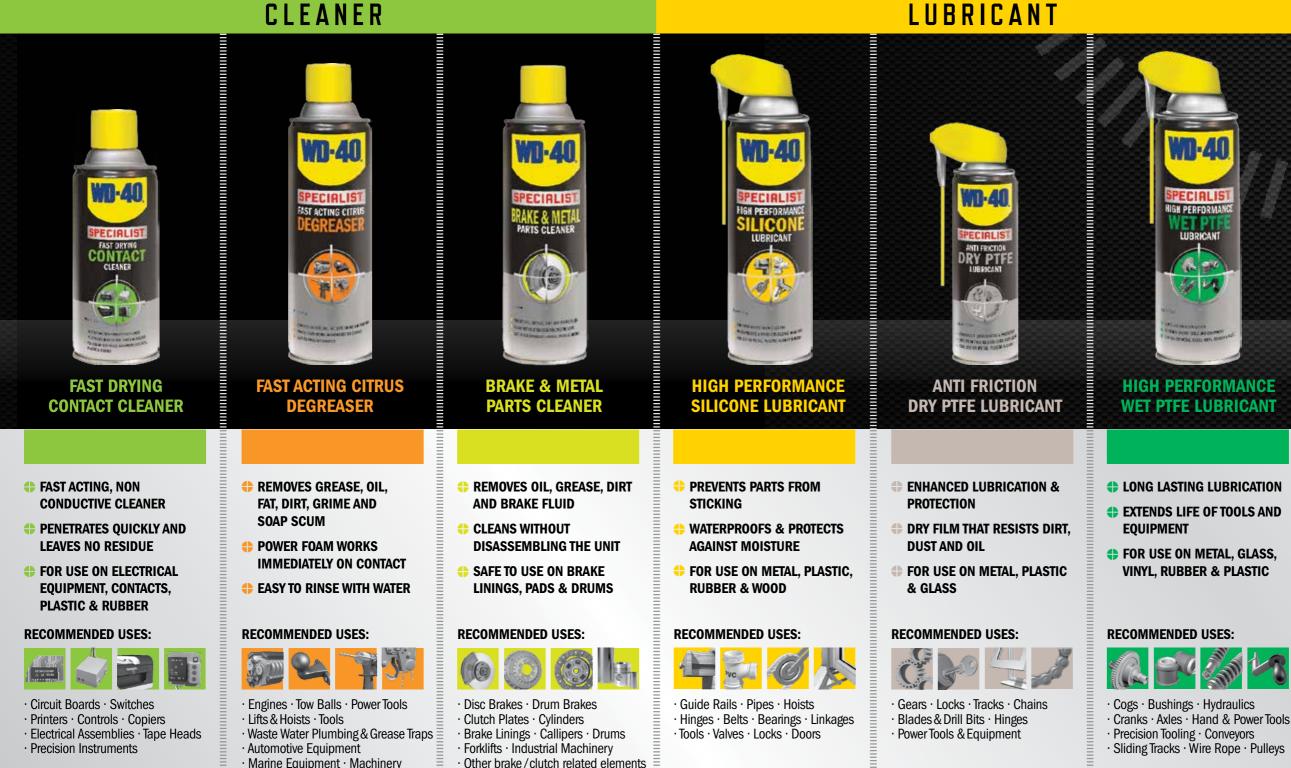

Concession in which the WD-40

SPECIALIS

GH PERFORMANCE

GREASE

**HIGH PERFORMANCE** 

WHITE LITHIUM GREASE

- WATER AND HEAT RESISTANT LUBRICANT
- LONG LASTING PROTECTION **AGAINST RUST & CORROSION**
- **FOR USE ON METAL TO METAL CONNECTIONS**

## **RECOMMENDED USES:**

- Bearings · Hinges · Winches
- · Chains · Motor Pivot Points
- Latches · Pistons · Conveyors
- Metal Parts · Catches
- · Overhead Door Tracks · Cables
- · Runners · Water Pumps
- Gear & Brake Mechanisms