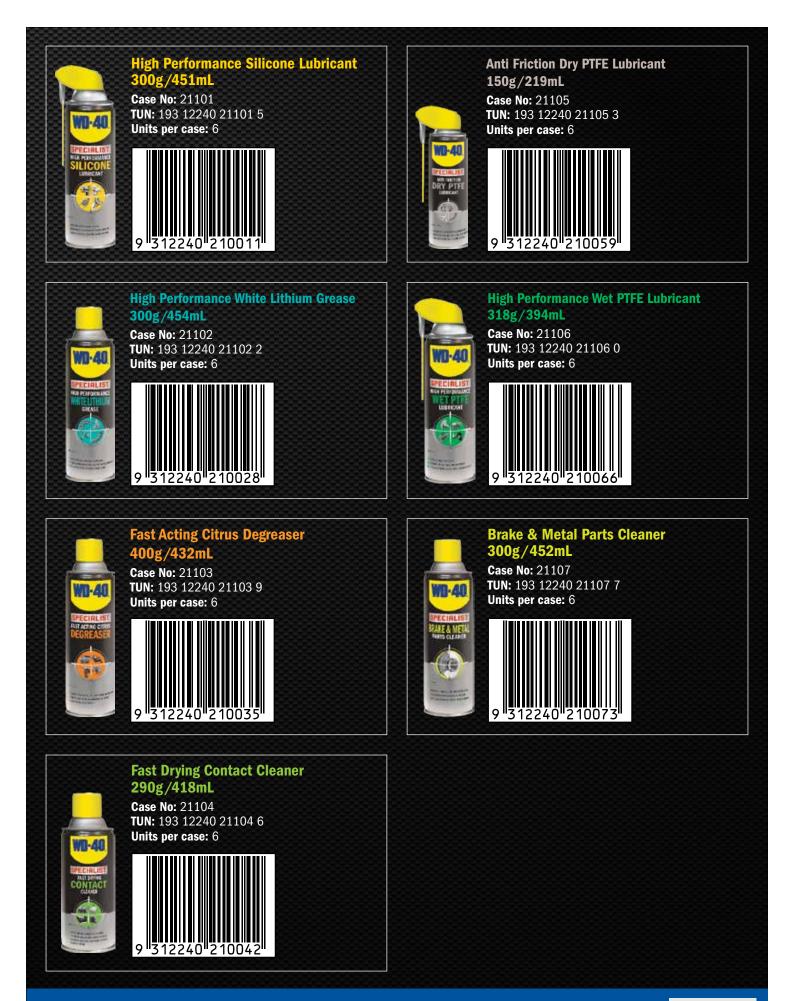

Concession in which the WD-40

SPECIALIS

GH PERFORMANCE

GREASE

**HIGH PERFORMANCE** 

WHITE LITHIUM GREASE

- WATER AND HEAT RESISTANT LUBRICANT
- LONG LASTING PROTECTION **AGAINST RUST & CORROSION**
- **FOR USE ON METAL TO METAL CONNECTIONS**

## **RECOMMENDED USES:**

- Bearings · Hinges · Winches
- · Chains · Motor Pivot Points
- Latches · Pistons · Conveyors
- Metal Parts · Catches
- · Overhead Door Tracks · Cables
- · Runners · Water Pumps
- Gear & Brake Mechanisms