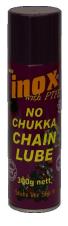

Originally designed for the super-bike industry, INOX- MX9 No Chukka Chain Lube is now in high demand for numerous applications such as, hoists, harvesters, forklifts, conveyors and dirt bikes. The perfect blend of PTFE and tackifiers allow this chain lube to not only hold on but at the same time give you smooth effortless transmission in any application. Demand is particularly high in the harshest of farming conditions as INOX-MX9 is one of the most robust, durable and reliable chain lubes on the market today.

- INOX-MX9 No Chukka Chain Lube is a superior grade, high speed, extreme pressure
  chain lube formulated with special tackifiers, coagulants, anti-corrosion and water
  proofing compounds to make it stay on the chain, hence the name 'No Chukka Chain
  Lube'.
- INOX-MX9 No Chukka Chain Lube contains the extreme pressure friction modifier PTFE (polytetrafluoroethylene) which gives increased lubrication, reducing wear and also helps in reducing operating temperatures.
- INOX-MX9 No Chukka Chain Lube is highly resistant to salt, chemicals, water wash out and drying.
- INOX-MX9 No Chukka Chain Lube will not harm motorcycle chain 'O' rings