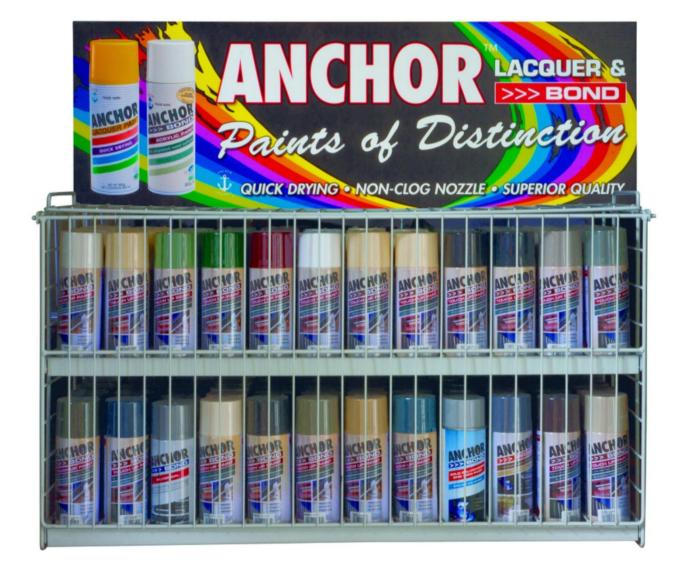

• Professional stock presentation: Merchandising stands are available for all of the anchor ranges. Theses stands are lockable so as the retailer can comply with state regulations on paint aerosols.

• Environmental standards compliance: Anchor is committed to the environment and to address these issues all Anchor paints have reduced toxicity and VOC levels, and are free of lead, toluene and xylene.

### **MERCHANDISING STAND AVAILABLE**

SECTION A

**ANCHOR > ANCHOR BOND** 

**PAGE 2.1** 

Barcode