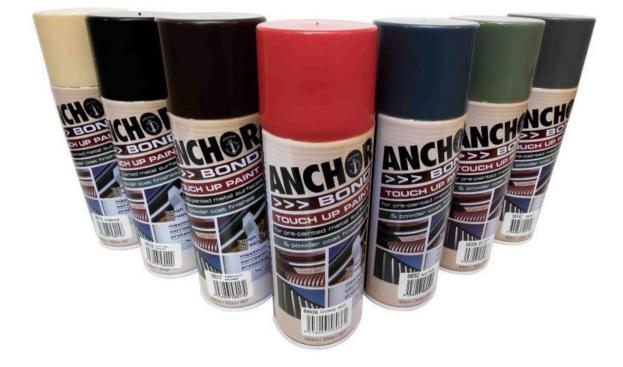

## ANCHOR BOND SPRAY PAINT

Anchor Bond is an easy to use acrylic touch up paint, providing excellent durability and adhesion on pre-painted and powder coated surfaces or for painting metal surfaces. Colours are formulated to industry standards.

### **Over 250 colours - All to industry standards**