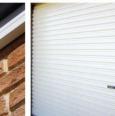

## ANCHOR BOND SPRAY PAINT

Anchor Bond is an easy to use acrylic touch up paint, providing excellent durability and adhesion on pre-painted and powder coated surfaces or for painting metal surfaces. Colours are formulated to industry standards.

- Roofing, gutters and downpipes
- Fencing and railings
- Outdoor furniture
- Garage doors
- Architectural metal work
- Powder coating touch up
- Available in 300 gram & 150 gram