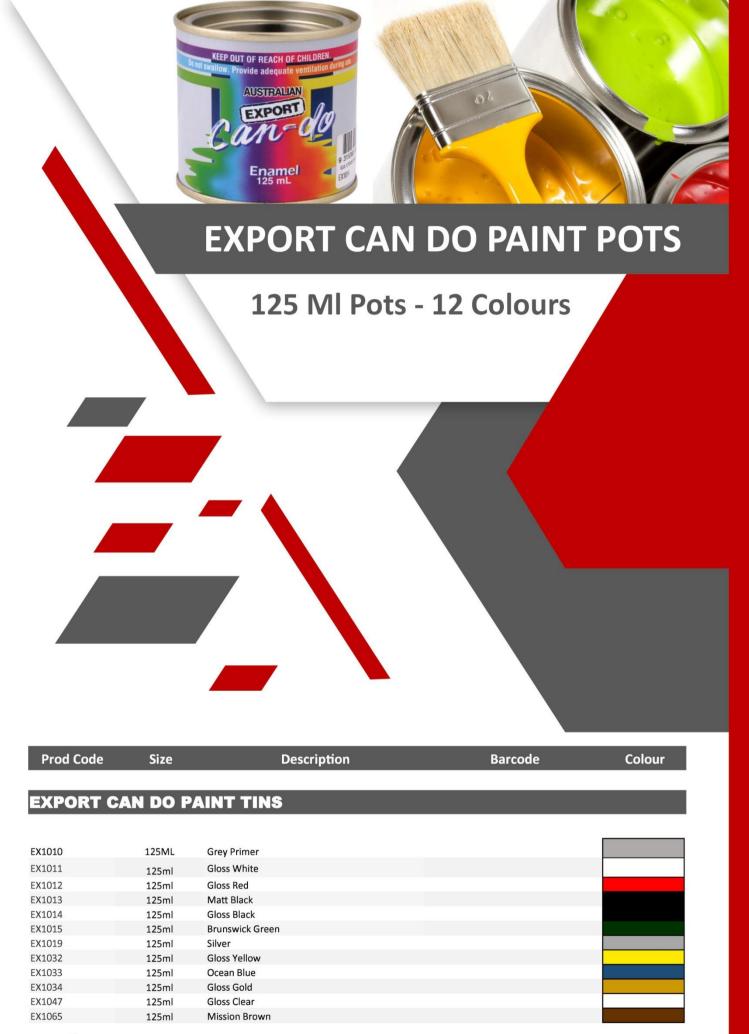

|
| OJ221                                                                                                           | 250gm | Teal Blue            |
| OJ222                                                                                                           | 250gm | Terracotta           |
| OJ223                                                                                                           | 250gm | Gloss Pink           |
| OJ224                                                                                                           | 250gm | Golden Yellow        |
|                                                                                                                 |       |                      |



SECTION A ODD JOBS > ENAMEL PAINT

PAGE 11.1





**SECTION A**