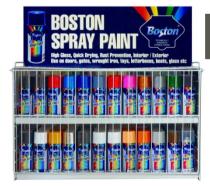

• Professional stock presentation: Merchandising stands are available for all of the anchor ranges. Theses stands are lockable so as the retailer can comply with state regulations on paint aerosols.

• Environmental standards compliance: Anchor is committed to the environment and to address these issues all Anchor paints have reduced toxicity and VOC levels, and are free of lead, toluene and xylene.

### **MERCHANDISING STAND AVAILABLE**

SECTION A

**ANCHOR > ANCHOR BOND** 

**PAGE 2.1** 

Barcode