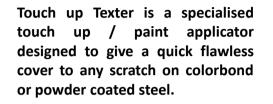

## ANCHOR BOND SPRAY PAINT

Anchor Bond is an easy to use acrylic touch up paint, providing excellent durability and adhesion on pre-painted and powder coated surfaces or for painting metal surfaces. Colours are formulated to industry standards.