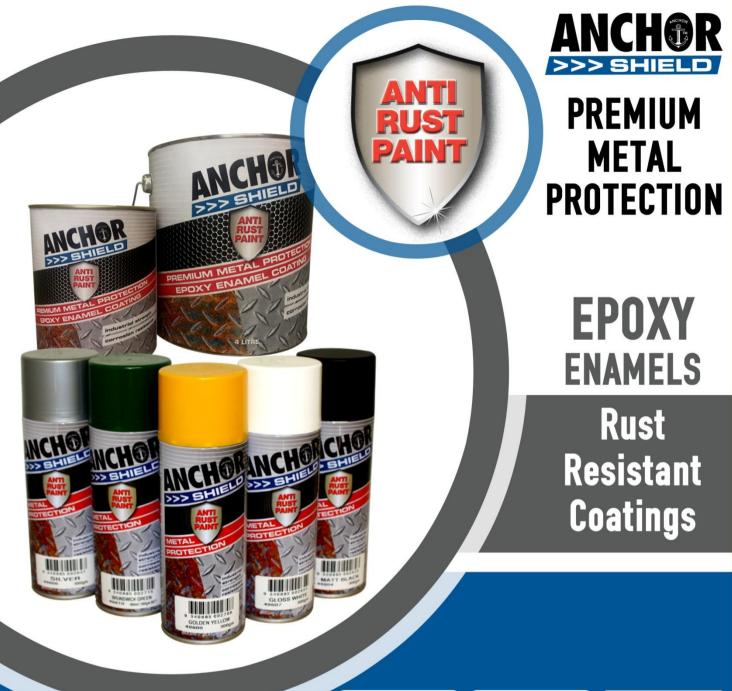

## >>> SHIELD

>>> MAX

>>> PRIME

>>> MARK

Premium metal protection and rust prevention paint in a range of popular colours. Also includes zinc coatings. Volumetric sizes available

Professional industrial & equipment paint formulated to protect and decorate a large range of applications.

An advanced range of primers to ensure superior adhesion of paints to a large range of substrates.

Spot and line marking paint for a large range of industries.

**SECTION 6** 

**SECTION 3** 

**SECTION 1** 