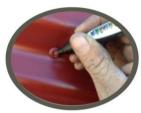

## ANCHOR BOND SPRAY PAINT

Anchor Bond is an easy to use acrylic touch up paint, providing excellent durability and adhesion on pre-painted and powder coated surfaces or for painting metal surfaces. Colours are formulated to industry standards.

- Roofing, gutters and downpipes
- Fencing and railings
- Outdoor furniture
- Garage doors
- Architectural metal work
- Powder coating touch up
- Available in 300 gram & 150 gram