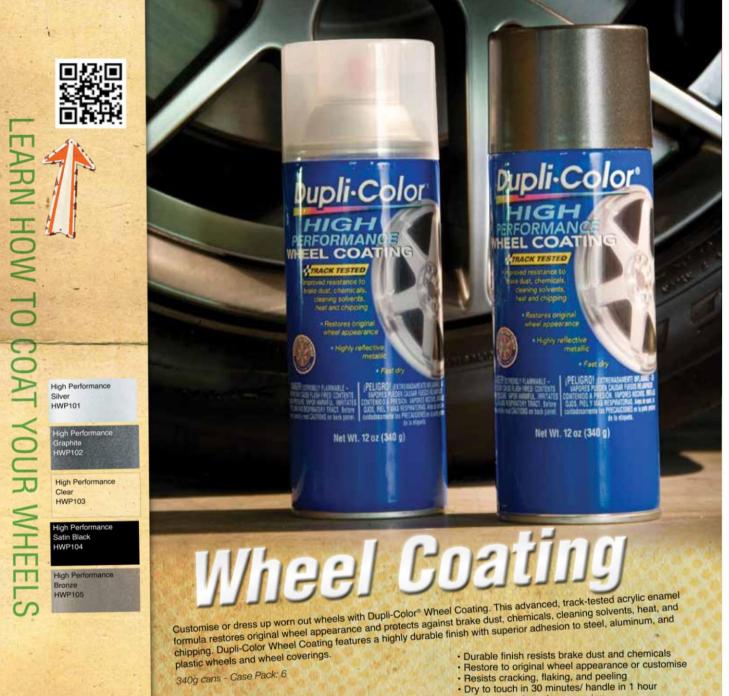

## ANCHOR LACQUER SPRAY PAINT · 300 GM AEROSOLS

Anchor Lacquer is an easy to use premium performance spray paint. It is a quick drying, high gloss spray paint for interior & exterior surfaces that produces a tough, durable, superior finish.

- Large colour range
- Comfort touch, anti spatter nozzle
- Superior quality
- Brilliant gloss
- Fast drying
- Colours, primers, clear coats