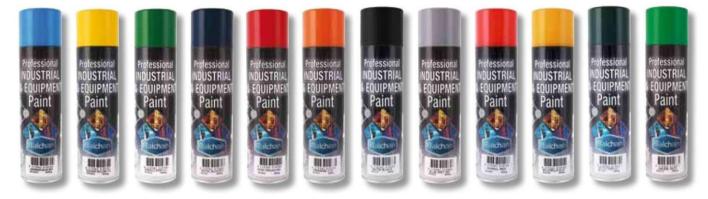

## >>> SHIELD

>>> MAX

>>> PRIME

>>> MARK

Premium metal protection and rust prevention paint in a range of popular colours. Also includes zinc coatings. Volumetric sizes available

Professional industrial & equipment paint formulated to protect and decorate a large range of applications.