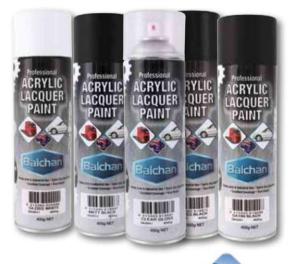

## >>> LACQUER

Premium & durable acrylic lacquer with a large range of colours.

>>> BOND

Premium & durable acrylic touch up paint for Colorbond and powder coating colours.

## ANCHOR LACQUER SPRAY PAINT · 300 GM AEROSOLS

Anchor Lacquer is an easy to use premium performance spray paint. It is a quick drying, high gloss spray paint for interior & exterior surfaces that produces a tough, durable, superior finish.

- Large colour range
- Comfort touch, anti spatter nozzle
- Superior quality
- Brilliant gloss
- Fast drying
- Colours, primers, clear coats