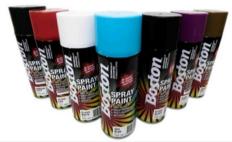

## ANCHOR LACQUER SPRAY PAINT · 300 GM AEROSOLS

Anchor Lacquer is an easy to use premium performance spray paint. It is a quick drying, high gloss spray paint for interior & exterior surfaces that produces a tough, durable, superior finish.

- Large colour range
- Comfort touch, anti spatter nozzle
- Superior quality
- Brilliant gloss
- Fast drying
- Colours, primers, clear coats