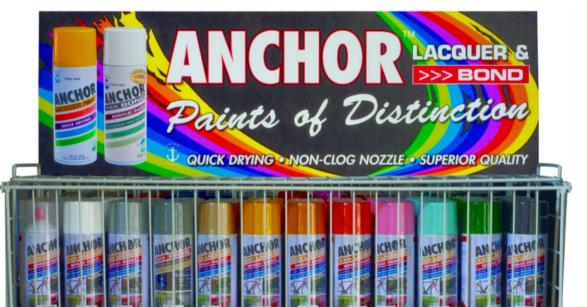

# **ANCHOR** ··· PAINTS OF DISTINCTION

Since its introduction into the Australian market 25 years ago. Anchor has become the market leader in spray paints.

Retailers prefer to stock Anchor because of | Excellent profit and stock turns | Massive range of colours | Professional stock presentation | Technical specifications to ensure unmatched quality

• Professional stock presentation: Merchandising stands are available for all of the anchor ranges. Theses stands are lockable so as the retailer can comply with state regulations on paint aerosols.

• Environmental standards compliance: Anchor is committed to the environment and to address these issues all Anchor paints have reduced toxicity and VOC levels, and are free of lead, toluene and xylene.

### **MERCHANDISING STAND AVAILABLE**

ANC

ANC

SECTION A

ANCH

ANC

DNCH

N CHO

### **MERCHANDISING STAND AVAILABLE**

SECTION A

**ANCHOR > ANCHOR BOND** 

**PAGE 2.1** 

Barcode