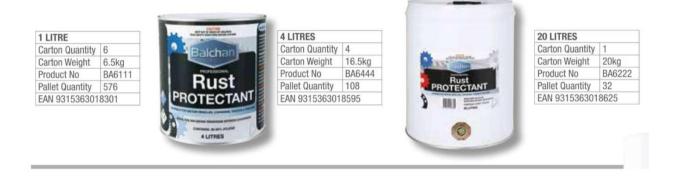

rs and putties. May be applied to bare metal and previously painted surfaces.

1 LITRECarton Quantity6Carton Weight6.5kgProduct NoBA1008Pallet Quantity576EAN 9315363015358



| 4 LITRES        |        |  |  |
|-----------------|--------|--|--|
| Carton Quantity | 4      |  |  |
| Carton Weight   | 16.5kg |  |  |
| Product No      | BA1009 |  |  |
| Pallet Quantity | 108    |  |  |
| EAN 931536301   | 5365   |  |  |

20 LITRES

Carton Quantity 1 Carton Weight 20kg Product No BA2009 Pallet Quantity 32 EAN 9315363011138

## surface preparation

### RUST PROTECTANT

Balchan Rust Protectant is a heavy duty non-porous bituminous water proof coating designed to prevent rusting by forming a tight seal moisture resistant membrane on the underside of motor vehicles, caravans, trucks and trailers.











**SECTION A** 

**DUPLI COLOUR >** 

PAGE 10.1



PLEASE REFER TO THE AUTO SPRAY COLOUR GUIDE AVAILABLE IN STORE FOR THE FULL RANGE OF 270+ COLOURS



FULL OF TIPS AND TRICKS FOR USING OUR TOUCH UP PAINT RANGE - HOW TO CHOOSE YOUR COLOUR, HOW TO USE YOUR COLOUR AS WELL AS A COMPREHENSIVE LIST OF PAINT COLOURS





DUCH-U

Dupli-Color

270+ COLOURS AVAILABLE IN 150G 30+ COLOURS AVAILABLE IN 400G 100+ COLOURS AVAILABLE IN TOUCH-UP PENS

**NEW COLOURS ADDED EVERY YEAR** 

SECTION A

# High Heat

### HIGH HEAT ENGINE ENAMEL WITH CERAMIC™

Dupli-Color High Heat will renew and extend the life of any surface exposed to extremely high temperatures. This unique coating is a matte finish, silicone ceramic base widely used by the automotive industry on exhaust systems and in the American ae