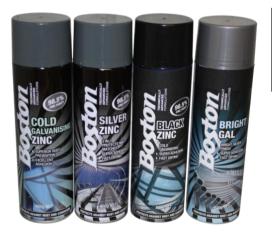

## >>> SHIELD

>>> MAX

>>> PRIME

>>> MARK

Premium metal protection and rust prevention paint in a range of popular colours. Also includes zinc coatings. Volumetric sizes available

Professional industrial & equipment paint formulated to protect and decorate a large range of applications.